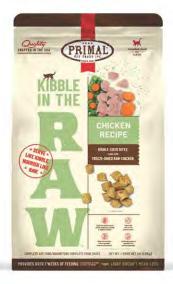

## KIBBLE NOURISH LIKE \* RAW. \*

Kibble in the Raw  $^{\text{TM}}$ reimagines "kibble" the Primal way so that you can nourish your cat's Primal needs. Recipes are crafted with thoughtfully selected, premium and raw ingredients to deliver optimized nutrition and digestibility that helps keep cats in their prime. Ingredients are uniquely prepared to maximize their nutritional value before being artfully combined and freeze-dried into delicious bites. Simply scoop and serve for the convenience of kibble with the benefits of raw nutrition, perfect for all feeding routines. Kibble in the Raw is nutrition and convenience in perfect harmony.

| Item<br>Code   | Item Name                                          | OTY          | Unit<br>Weight | UPC (         |
|----------------|----------------------------------------------------|--------------|----------------|---------------|
|                | BUY: two bags of each large 4lb                    | size         |                |               |
| FBFKR4         | Primal Cat Kibble in the Raw Beef Recipe           | 0            | 4lb            | 810076-943367 |
| FCKKR4         | Primal Cat Kibble in the Raw Chicken Recipe        | 0            | 4lb            | 810076-943374 |
| FCFKR4         | Primal Cat Kibble in the Raw Chicken & Fish Recipe | 0            | 4lb            | 810076-943381 |
|                | RECEIVE FREE: three bags of each small             | all 1.5 size |                |               |
| FBFKR1.5       | Primal Cat Kibble in the Raw Beef Recipe           | 0            | 1.5lb          | 810076-943336 |
| FCKKR1.5       | Primal Cat Kibble in the Raw Chicken Recipe        | 0            | 1.5lb          | 810076-943343 |
| FCFKR1.5       | Primal Cat Kibble in the Raw Chicken & Fish Recipe | 0            | 1.5lb          | 810076-943350 |
|                | Also Receive Free - Product Samples to S           | upport Lau   | nch            |               |
| SMP-FCKR0.5/6  | Primal Cat Kibble in the Raw Chicken Recipe        | case         | 0.5oz          | 810076-943466 |
| SMP-FCFKR0.5/6 | Primal Cat Kibble in the Raw Chicken & Fish Recipe | case         | 0.5oz          | 810076-943473 |