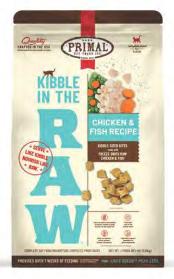

## KIBBLE NOURISH LIKE \* RAW. \*

Kibble in the Raw  $^{\text{TM}}$ reimagines "kibble" the Primal way so that you can nourish your cat's Primal needs. Recipes are crafted with thoughtfully selected, premium and raw ingredients to deliver optimized nutrition and digestibility that helps keep cats in their prime. Ingredients are uniquely prepared to maximize their nutritional value before being artfully combined and freeze-dried into delicious bites. Simply scoop and serve for the convenience of kibble with the benefits of raw nutrition, perfect for all feeding routines. Kibble in the Raw is nutrition and convenience in perfect harmony.

| Item<br>Code   | Item Name                                          | OTY          | Unit<br>Weight | UPC (         |
|----------------|----------------------------------------------------|--------------|----------------|---------------|
|                | BUY: two bags of each large 4lb                    | size         |                |               |
| FBFKR4         | Primal Cat Kibble in the Raw Beef Recipe           | 0            | 4lb            | 810076-943367 |
| FCKKR4         | Primal Cat Kibble in the Raw Chicken Recipe        | 0            | 4lb            | 810076-943374 |
| FCFKR4         | Primal Cat Kibble in the Raw Chicken & Fish Recipe | 0            | 4lb            | 810076-943381 |
|                | RECEIVE FREE: three bags of each small             | all 1.5 size |                |               |
| FBFKR1.5       | Primal Cat Kibble in the Raw Beef Recipe           | 0            | 1.5lb          | 810076-943336 |
| FCKKR1.5       | Primal Cat Kibble in the Raw Chicken Recipe        | 0            | 1.5lb          | 810076-943343 |
| FCFKR1.5       | Primal Cat Kibble in the Raw Chicken & Fish Recipe | 0            | 1.5lb          | 810076-943350 |
|                | Also Receive Free - Product Samples to S           | upport Lau   | nch            |               |
| SMP-FCKR0.5/6  | Primal Cat Kibble in the Raw Chicken Recipe        | case         | 0.5oz          | 810076-943466 |
| SMP-FCFKR0.5/6 | Primal Cat Kibble in the Raw Chicken & Fish Recipe | case         | 0.5oz          | 810076-943473 |