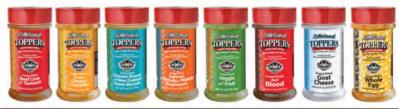

25% OFF 3 of each Topper

| QTY. | ITEM NO      | DESCRIPTION                              |              | SIZE   | UPC         | MSRP    |
|------|--------------|------------------------------------------|--------------|--------|-------------|---------|
| 3    | NWTPBFBLD    | Beef Blood Topper                        |              | 3.5 oz | 87316311686 | \$12.99 |
| 3    | NWTPGTCHZ    | Goat Cheese Topper                       |              | 4.5 oz | 87316311723 | \$18.99 |
| 3    | NWTPEGG      | Whole Egg Topper                         |              | 4.0 oz | 87316311747 | \$12.99 |
| 3    | NWTPBFTUM    | Beef Liver With Turmeric Topper          |              | 4.5 oz | 87316310962 | \$11.99 |
| 3    | NWTPCHCHZ    | Cheddar Cheese Crumbles Topper           |              | 5.0 oz | 87316312188 | \$13.99 |
| 3    | NWTPCXMUS    | Chicken Breast With Green Mussels Topper |              | 5.0 oz | 87316310986 | \$13.99 |
| 3    | NWTPSALMRM   | Salmon with Mushrooms Topper             |              | 3.5 oz | 87316311013 | \$11.99 |
| 3    | NWTPVEGFRT   | Veggie and Fruit Topper                  |              | 3.0 oz | 87316311099 | \$10.99 |
|      | Store:       |                                          | City, State: |        |             |         |
|      | Distributor: |                                          | Delivery:    |        |             |         |